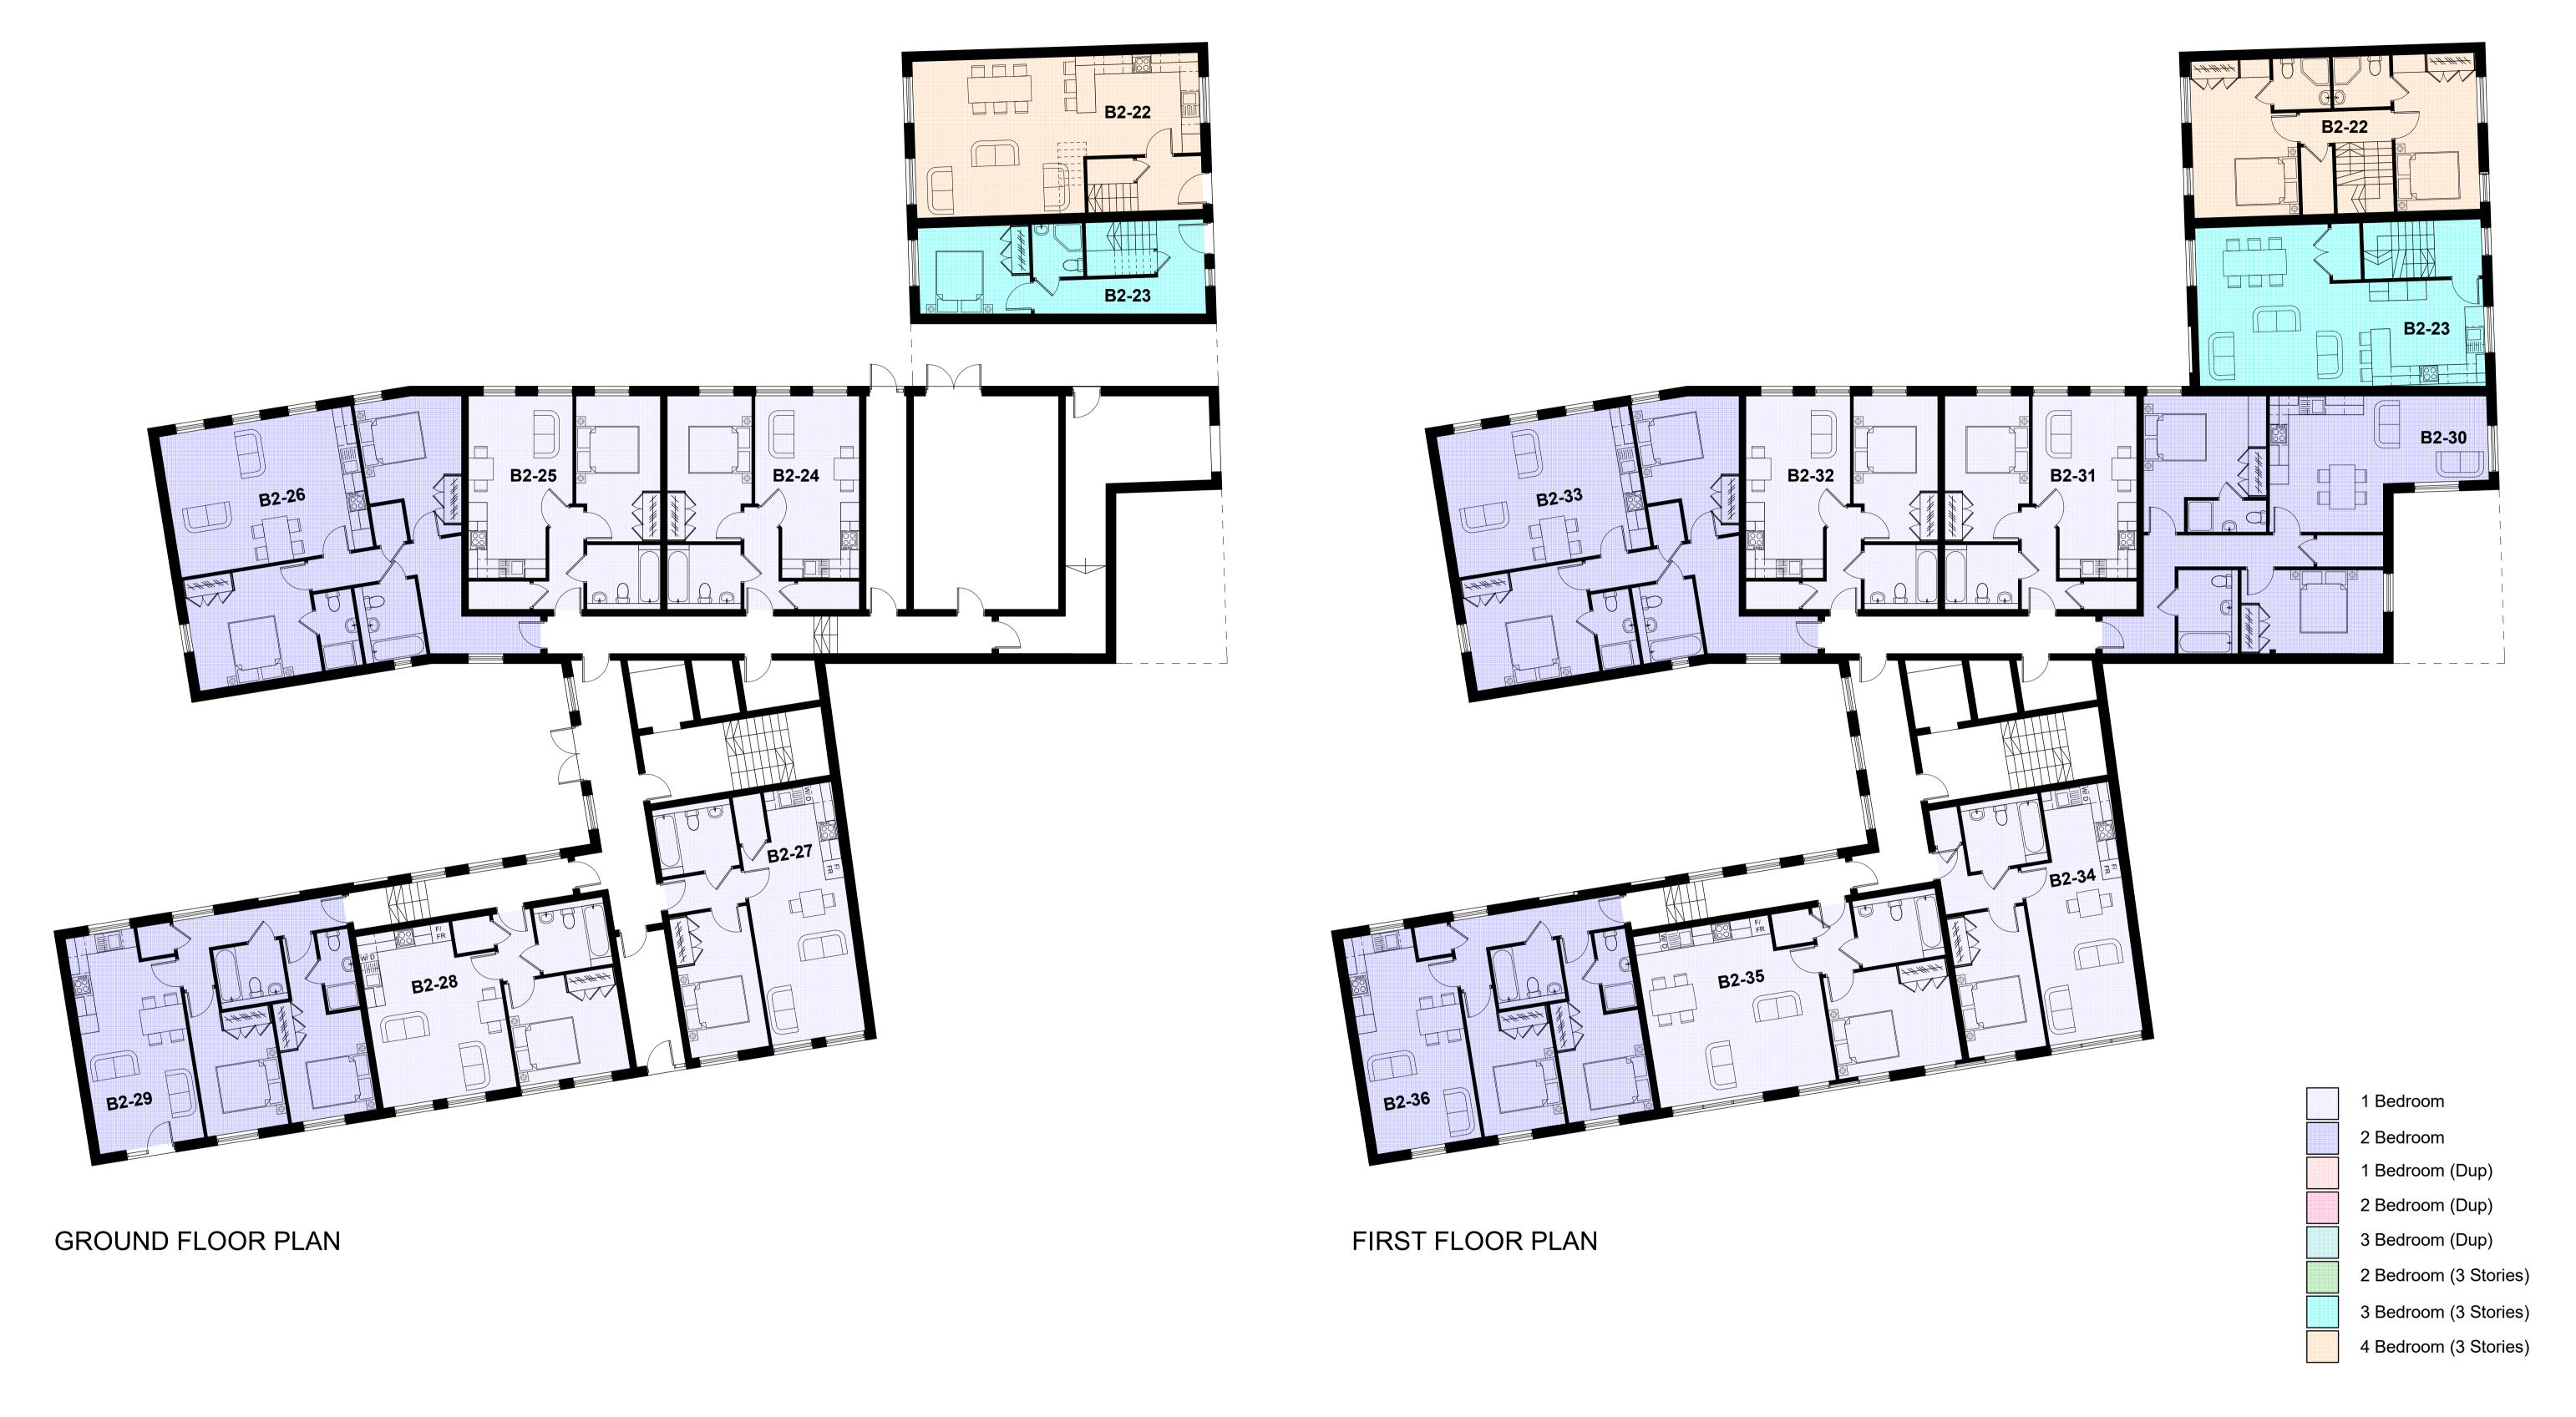

## **BLOCK B2 FLOOR PLANS**

| REV DATE | NOTES | ADDITIONAL NOTES | Site Ref: | Project:                                                                                                                                                                                                                                                                                                                                                            |
|----------|-------|------------------|-----------|---------------------------------------------------------------------------------------------------------------------------------------------------------------------------------------------------------------------------------------------------------------------------------------------------------------------------------------------------------------------|
|          |       |                  | /drawi    | Proposed Works at Sloane Street, Jewellery Quarter, Birmingham, B1 3BX For Vidi Construction Drawing title: Block B2 - Lower Floor Plans - A1  Scale: 1:100 @ A1 Ref: 1038/BP05D Date: March 2020  All dimensions to be checked on site. Do not scale off drawing. This drawing is copyright of ink/drawn Global Ltd. and not to be reproduced without their permis |